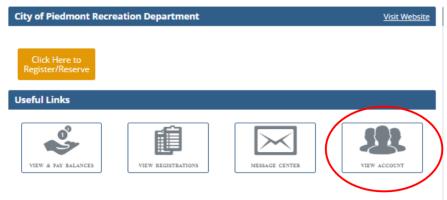

Please save your login and password for future use. Only one account per family is permitted.

**NEXT:** On the Homepage of your account, under "Useful Links":

- Add Family Members: Add <u>all</u> family members who participate in PRD activities.
  - O Click on View Account button
  - On Individual Information Header, Click Add Adult or Add Child button
  - o Follow prompts and click yellow Add Adult or Add Child button when finished