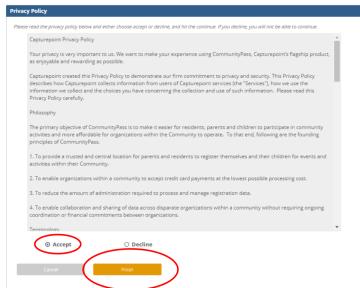

• On the next page complete the "Account Creation" fields and click on the "Create" button at the bottom of the page.

• On the next page you will see the Community Pass Privacy Statement. After reading, click "Accept". Then click "Finish".