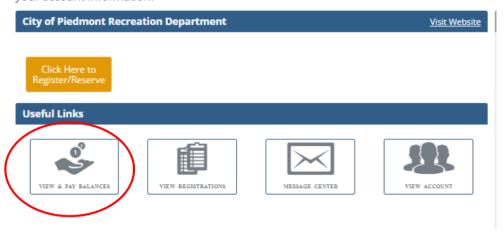

## • Add Payment Information:

- o Click on "View and Pay Balances"
- o Select "Payment Methods" from the left side bar
- o Click "Add Credit Card" or "Add Bank Account" (for e-checking)
- O All users are strongly encouraged to have a method of payment added to their account prior to program enrollment or reservations (**required** for Preschool and Schoolmates programs).