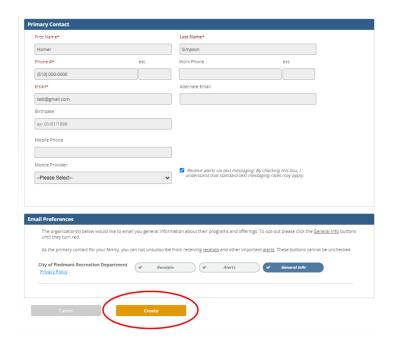

• On the next page complete the "Account Creation" fields and click on the "Create" button at the bottom of the page.

• On the next page you will see the Community Pass Privacy Statement. After reading, click "Accept". Then click "Finish".