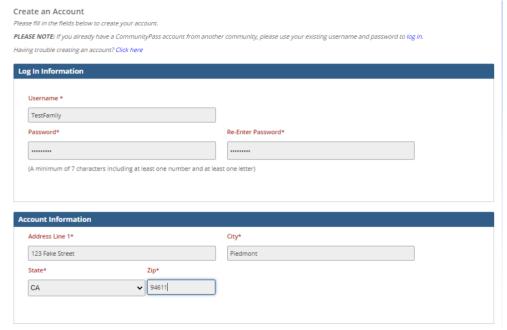

• On the next page complete the "Account Creation" fields and click on the "Create" button at the bottom of the page.

• On the next page you will see the Community Pass Privacy Statement. After reading, click "Accept". Then click "Finish".