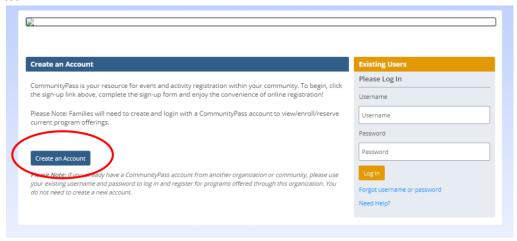

## **NEW FAMILIES: COMMUNITY PASS ACCOUNT INSTRUCTIONS**

Website: https://register.capturepoint.com/CityofPiedmont

 From the City of Piedmont Community Pass login homepage, click on the "Create an Account" button.