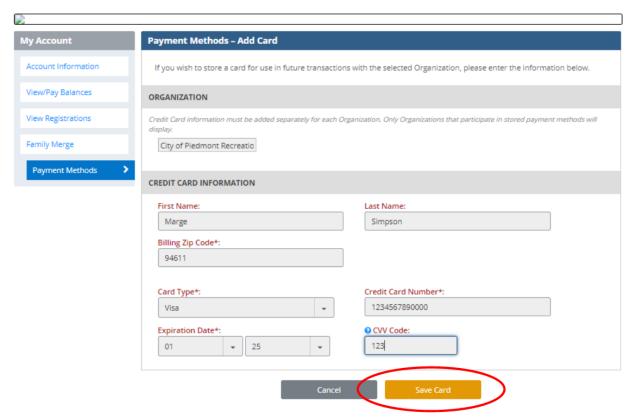

## • Add Payment Information:

- o Click on "View and Pay Balances"
- o Select "Payment Methods" from the left side bar
- o Click "Add Credit Card" or "Add Bank Account" (for e-checking)
- O All users are strongly encouraged to have a method of payment added to their account prior to program enrollment or reservations (**required** for Preschool and Schoolmates programs).