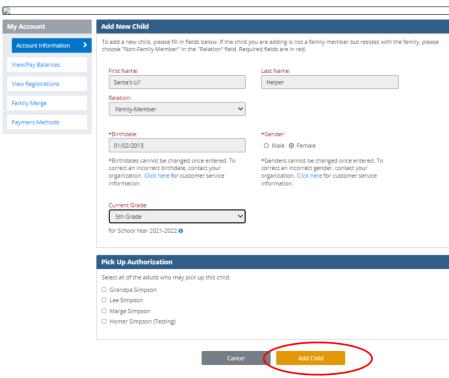

Please save your login and password for future use. Only one account per family is permitted.

**NEXT:** On the Homepage of your account, under "Useful Links":

- Add Family Members: Add <u>all</u> family members who participate in PRD activities.
  - O Click on View Account button
  - On Individual Information Header, Click Add Adult or Add Child button
  - o Follow prompts and click yellow Add Adult or Add Child button when finished

**New! Current Grade Field:** For school age children, please select their grade during the 2021/2022 school year (it will automatically roll over each year). For members who are infant/toddler, preschool, or post high school please select the most applicable option and follow prompts.