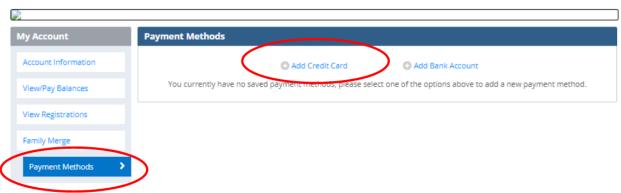

## • Add Payment Information:

- o Click on "View and Pay Balances"
- o Select "Payment Methods" from the left side bar
- o Click "Add Credit Card" or "Add Bank Account" (for e-checking)
- O All users are strongly encouraged to have a method of payment added to their account prior to program enrollment or reservations (**required** for Preschool and Schoolmates programs).