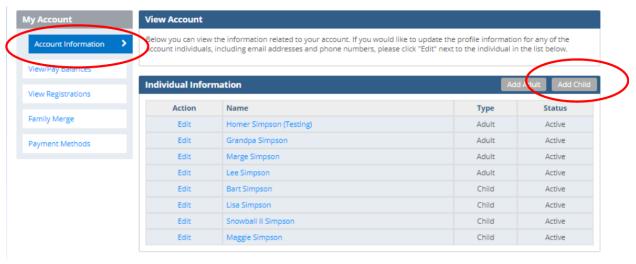

Please save your login and password for future use. Only one account per family is permitted.

**NEXT:** On the Homepage of your account, under "Useful Links":

- Add Family Members: Add <u>all</u> family members who participate in PRD activities.
  - O Click on View Account button
  - On Individual Information Header, Click Add Adult or Add Child button
  - o Follow prompts and click yellow Add Adult or Add Child button when finished